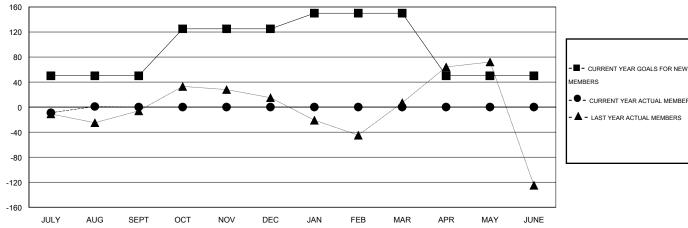

## LOCATION INDONESIA

GMT CA 7

| Clubs                 |                  |                     |                            |                             | Members               |                    |                            |                              |                             |
|-----------------------|------------------|---------------------|----------------------------|-----------------------------|-----------------------|--------------------|----------------------------|------------------------------|-----------------------------|
| RESULTS FOR 2014-2015 |                  |                     |                            |                             | RESULTS FOR 2014-2015 |                    |                            |                              |                             |
| QUARTER               | NEW CLUB<br>GOAL | ACTUAL NEW<br>CLUBS | ACTUAL<br>DROPPED<br>CLUBS | ACTUAL NET<br>GAIN/<br>LOSS | QUARTER               | NEW MEMBER<br>GOAL | ACTUAL TOTAL MEMBERS ADDED | ACTUAL<br>DROPPED<br>MEMBERS | ACTUAL NET<br>GAIN/<br>LOSS |
| JULY/AUG/SEPT         | 2                | 0                   | 5                          | -5                          | JULY/AUG/SEPT         | 50                 | 40                         | 39                           | 1                           |
| OCT/NOV/DEC           | 1                | 0                   | 0                          | 0                           | OCT/NOV/DEC           | 75                 | 0                          | 0                            | 0                           |
| JAN/FEB/MAR           | 0                | 0                   | 0                          | 0                           | JAN/FEB/MAR           | 25                 | 0                          | 0                            | 0                           |
| APR/MAY/JUNE          | 0                | 0                   | 0                          | 0                           | APR/MAY/JUNE          | -100               | 0                          | 0                            | 0                           |

## GOALS AND ACTUAL NEW CLUBS CUMULATIVE

| MEMBERS                           |
|-----------------------------------|
| - ● - CURRENT YEAR ACTUAL MEMBERS |
| - ▲ - LAST YEAR ACTUAL MEMBERS    |
|                                   |
|                                   |
|                                   |
|                                   |