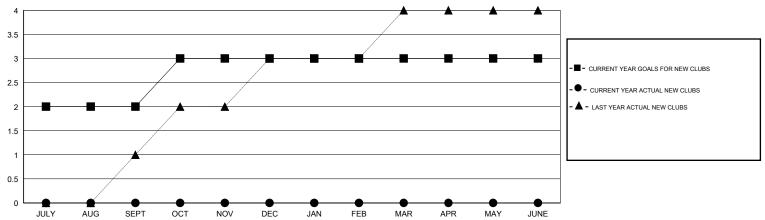

## LOCATION INDONESIA

GMT CA 7

| Clubs                 |                  |                     |                            |                             | Members               |                    |                            |                              |                             |
|-----------------------|------------------|---------------------|----------------------------|-----------------------------|-----------------------|--------------------|----------------------------|------------------------------|-----------------------------|
| RESULTS FOR 2014-2015 |                  |                     |                            |                             | RESULTS FOR 2014-2015 |                    |                            |                              |                             |
| QUARTER               | NEW CLUB<br>GOAL | ACTUAL NEW<br>CLUBS | ACTUAL<br>DROPPED<br>CLUBS | ACTUAL NET<br>GAIN/<br>LOSS | QUARTER               | NEW MEMBER<br>GOAL | ACTUAL TOTAL MEMBERS ADDED | ACTUAL<br>DROPPED<br>MEMBERS | ACTUAL NET<br>GAIN/<br>LOSS |
| JULY/AUG/SEPT         | 2                | 0                   | 5                          | -5                          | JULY/AUG/SEPT         | 50                 | 40                         | 39                           | 1                           |
| OCT/NOV/DEC           | 1                | 0                   | 0                          | 0                           | OCT/NOV/DEC           | 75                 | 0                          | 0                            | 0                           |
| JAN/FEB/MAR           | 0                | 0                   | 0                          | 0                           | JAN/FEB/MAR           | 25                 | 0                          | 0                            | 0                           |
| APR/MAY/JUNE          | 0                | 0                   | 0                          | 0                           | APR/MAY/JUNE          | -100               | 0                          | 0                            | 0                           |

## GOALS AND ACTUAL NEW CLUBS CUMULATIVE

| MEMBERS                           |
|-----------------------------------|
| - ● - CURRENT YEAR ACTUAL MEMBERS |
| - ▲ - LAST YEAR ACTUAL MEMBERS    |
|                                   |
|                                   |
|                                   |
|                                   |